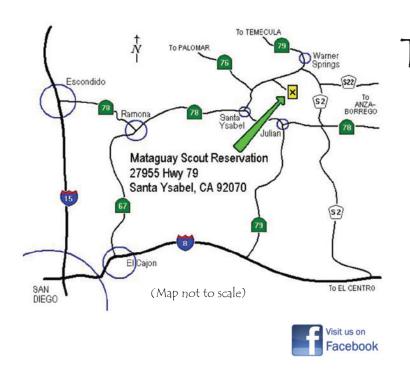

### October 10 - October 19, 2019 Mataguay Scout Reservation, Santa Ysabel, Ca 92070

| Name:      |                |       | Phone: ( | )    |  |
|------------|----------------|-------|----------|------|--|
|            | (Please Print) |       |          |      |  |
|            |                |       |          |      |  |
| Address: . |                | City: | State:   | Zip: |  |